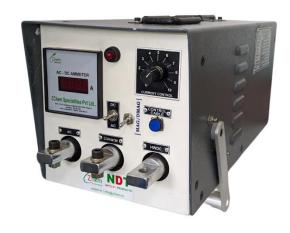

# Portable Power Pack

ZChem® understands some parts cannot be moved so the magnetizing station needs to be brought to the part. The P-Series offers a solution by providing an adaptable Portable unit. These units feature AC or Half Wave DC output. Output rating is based on the specified load.

The ZP-200 for long cable output is designed for applications using both cable wrap and the Prod method. This unit is designed to work with long cable lengths necessary for inspecting large parts (e.g., power generator parts).

#### Standard Features

- Input supply 3 8 0 415V, 50-60 Hz, 1 Phase.
- 3 Bus Bars for connection, 1 Common
- Push Button switch for Mag
  - Momentary–magnetises as long as button is pushed
- Remote Pendent with 10 Meters Cable—This reduces the overheating of the transformers and increases the power pack's performance.
- Push Button switch for ON/OFF
- Fabricated body with 230 V auxiliary supply
- Safety Interlocking limit switch for AC/DC.
- Digital Ammeter readings
- Infinitely variable Thyristorized magnetizing current control.
- Potentiometer for Current settings