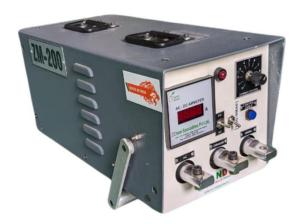

# Portable Power Pack

ZChem® understands some parts cannot be moved so the magnetizing station needs to be brought to the part. The P-Series offers a solution by providing an adaptable Portable unit. These units feature AC or Half Wave DC output. Output rating is based on the specified load.

The ZP-200 for long cable output is designed for applications using both cable wrap and the Prod method. This unit is designed to work with long cable lengths necessary for inspecting large parts (e.g., power generator parts).

### **Product Properties**

| Unit                | ZP-200         |
|---------------------|----------------|
| Magnetizing Current | 2000 A AC/HWDC |
| Voltage             | 380-415 V      |
| Frequencies         | 50-60 Hz       |