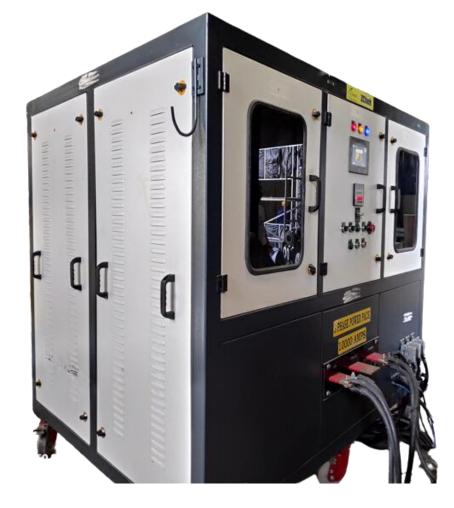

## Model – ZM3-100 Stationary MPI Power Pack

10,000 AMPS 3 Phase rectified FWDC output

#### **Model – ZM3-100**

| Machine Description          | Magnetic Particle Inspection Equipment Model-ZM3-100      |
|------------------------------|-----------------------------------------------------------|
|                              | 3 Phase – 10,000 AMPS FWDC                                |
| Direction Of Cracks/Defect   | Longitudinal and Transverse defects can be Detected.      |
|                              | (Circumferential & Axial)                                 |
| Component                    | Aerospace Component                                       |
| Recommended Wet Magnetic     | ZChek- F18 MPI Fluorescent Powder to be mixed with Zchek- |
| Fluorescent Bath             | Z801 Cart/Carrier Oil                                     |
|                              | Recommended concentration – 1.25 grams/Litre of OIL       |
| Floor Space Required for MPI |                                                           |
| Number of Operators Required | NA                                                        |
| Power Requirement            | 380-415V, 3Phase (Input Current 400 Amps) 50-60 Hz        |
| Air Requirement              | 5 Kg/sq.cm Pressure, Filtered Dry Air                     |

**ZM3-100** 

Machine Description

#### 10,000 AMPS FWDC MPI

| Model           | ZM3-100                                                          |
|-----------------|------------------------------------------------------------------|
| Equipment       | MPI MACHINE                                                      |
| Voltage         | 380-415V ± 10%                                                   |
| Current         | 520 AMPS Max                                                     |
| Frequency       | 50-60 Hz                                                         |
| Wiring required | 3 Core 25 Sq.MM Copper + Neutral ( 6 Sq.MM ) + Earth ( 6 Sq.MM ) |
| Air Pressure    | Min 6 Bar                                                        |