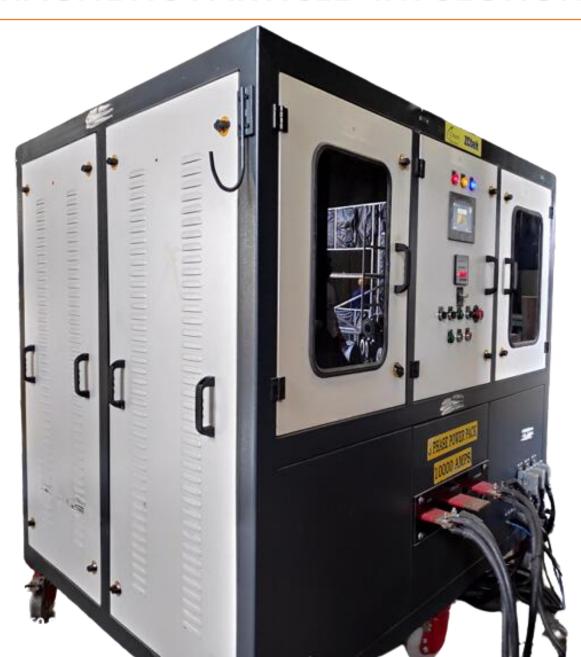

## Model – ZM3-100 Stationary MPI Power Pack

10,000 AMPS 3 Phase rectified FWDC output

#### **Model – ZM3-100**

| Machine Description          | Magnetic Particle Inspection Equipment Model-ZM3-100      |
|------------------------------|-----------------------------------------------------------|
|                              | 3 Phase – 10,000 AMPS FWDC                                |
| Direction Of Cracks/Defect   | Longitudinal and Transverse defects can be Detected.      |
|                              | (Circumferential & Axial)                                 |
| Component                    | Aerospace Component                                       |
| Recommended Wet Magnetic     | ZChek- F18 MPI Fluorescent Powder to be mixed with Zchek- |
| Fluorescent Bath             | Z801 Cart/Carrier Oil                                     |
|                              | Recommended concentration – 1.25 grams/Litre of OIL       |
| Floor Space Required for MPI |                                                           |
| Number of Operators Required | NA                                                        |
| Power Requirement            | 380-415V, 3Phase (Input Current 400 Amps) 50-60 Hz        |
| Air Requirement              | 5 Kg/sq.cm Pressure, Filtered Dry Air                     |

**ZM3-100** 

Machine Description

#### 10,000 AMPS FWDC MPI

| Model           | ZM3-100                                                          |
|-----------------|------------------------------------------------------------------|
| Equipment       | MPI MACHINE                                                      |
| Voltage         | 380-415V ± 10%                                                   |
| Current         | 520 AMPS Max                                                     |
| Frequency       | 50-60 Hz                                                         |
| Wiring required | 3 Core 25 Sq.MM Copper + Neutral ( 6 Sq.MM ) + Earth ( 6 Sq.MM ) |
| Air Pressure    | Min 6 Bar                                                        |