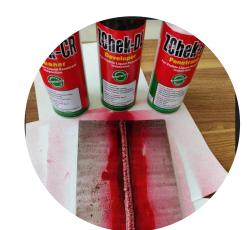

#### **Model – ZM3-100**

| Machine Description          | Magnetic Particle Inspection Equipment Model-ZM3-100      |
|------------------------------|-----------------------------------------------------------|
|                              | 3 Phase – 10,000 AMPS FWDC                                |
| Direction Of Cracks/Defect   | Longitudinal and Transverse defects can be Detected.      |
|                              | (Circumferential & Axial)                                 |
| Component                    | Aerospace Component                                       |
| Recommended Wet Magnetic     | ZChek- F18 MPI Fluorescent Powder to be mixed with Zchek- |
| Fluorescent Bath             | Z801 Cart/Carrier Oil                                     |
|                              | Recommended concentration – 1.25 grams/Litre of OIL       |
| Floor Space Required for MPI |                                                           |
| Number of Operators Required | NA                                                        |
| Power Requirement            | 380-415V, 3Phase (Input Current 400 Amps) 50-60 Hz        |
| Air Requirement              | 5 Kg/sq.cm Pressure, Filtered Dry Air                     |