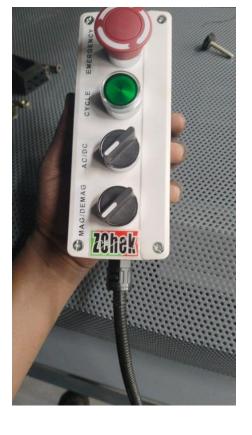

### **Standard Features**

- Input supply 380-415V, 50-60 Hz, 3 Phase.
- 2 Bas Bars for connection
- Maximum output of 8,000 Amps DC . (5Mtrs, 120 Sq.MM Cables shot in parallel)
- Maximum output of 6000 Amps AC . (5Mtrs, 120 Sq.MM Cables shot in parallel)
- Push Button switch or remote pendent for Mag
  - o Momentary-magnetizes as long as button is pushed
- Push Button switch for Demag
  - One touch auto cycle
  - Switches to decaying AC automatically
- Remote Pendent with 10 Meters Cable This reduces the overheating of the transformers and increases performance of the power pack.
- Push Button switch for ON/OFF

# **ZChem Specialities Pvt. Ltd.** Global Pioneer in NDT

- Consumables & Equipment
- Fabricated body mounted on revolving castor wheels.
- Safety Interlocking limit switch for AC/DC.
- 230 V auxiliary supply
- Digital Ammeter readings with HMI screen
- Current Assurance Indicator as per ASTM E1444 & E3024
- Instant Report generation
- Provision for Remote Control Assembly
- Infinitely variable Thyristorized magnetising current control.
- Plug and Use Model for Cables