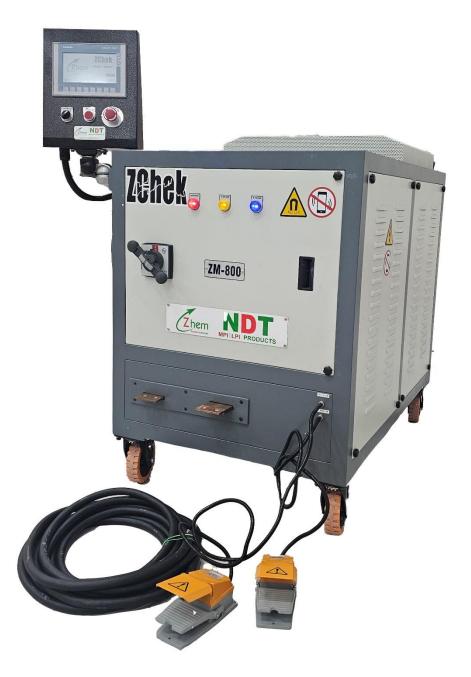

# ZM-800 MPI Power Pack

# **Mobile Power Pack**

ZChem<sup>®</sup> understands some parts cannot be moved so the magnetizing station needs to be brought to the part. The M-Series offers a solution by providing an adaptable mobile unit. These units feature AC or Full Wave DC output. Output rating is based on the load specified.

The ZM-800 for long cable output is designed for applications in which the power source cannot be close to the inspection piece. This unit is designed to work with long cable lengths necessary for inspecting large parts (i.e. power generator parts).

### **Standard Features**

- Input supply 380-415V, 50-60 Hz, 3 Phase.
- 2 Bas Bars for connection
- Maximum output of 8,000 Amps DC . (5Mtrs, 120 Sq.MM Cables shot in parallel)
- Maximum output of 6000 Amps AC . (5Mtrs, 120 Sq.MM Cables shot in parallel)
- Push Button switch or remote pendent for Mag
  - o Momentary-magnetizes as long as button is pushed
- Push Button switch for Demag
  - One touch auto cycle
  - Switches to decaying AC automatically
- Remote Pendent with 10 Meters Cable This reduces the overheating of the transformers and increases performance of the power pack.
- Push Button switch for ON/OFF

# **ZChem Specialities Pvt. Ltd.** Global Pioneer in NDT

- Consumables & Equipment
- Fabricated body mounted on revolving castor wheels.
- Safety Interlocking limit switch for AC/DC.
- 230 V auxiliary supply
- Digital Ammeter readings with HMI screen
- Current Assurance Indicator as per ASTM E1444 & E3024
- Instant Report generation
- Provision for Remote Control Assembly
- Infinitely variable Thyristorized magnetising current control.
- Plug and Use Model for Cables

### **Benefits**

- Provision for quick changing over of cables from AC to DC
- Easy to maintain side panels.
- Ability to move the Equipment to the part of the inspection
- Rugged handle to push the equipment.
- Provision to hang the cables on the equipment.