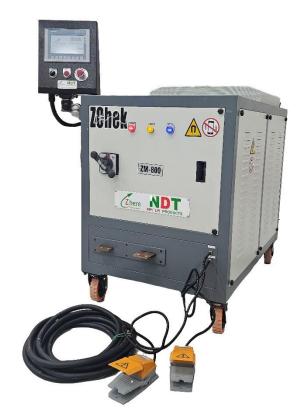

# ZM-800 MPI Power Pack

# **Mobile Power Pack**

ZChem<sup>®</sup> understands some parts cannot be moved so the magnetizing station needs to be brought to the part. The M-Series offers a solution by providing an adaptable mobile unit. These units feature AC or Full Wave DC output. Output rating is based on the load specified.

The ZM-800 for long cable output is designed for applications in which the power source cannot be close to the inspection piece. This unit is designed to work with long cable lengths necessary for inspecting large parts (i.e. power generator parts).

### **Standard Features**

- Input supply 380-415V, 50-60 Hz, 3 Phase.
- 2 Bas Bars for connection
- Maximum output of 8,000 Amps DC . (5Mtrs, 120 Sq.MM Cables shot in parallel)
- Maximum output of 6000 Amps AC . (5Mtrs, 120 Sq.MM Cables shot in parallel)
- Push Button switch or remote pendent for Mag
  - o Momentary-magnetizes as long as button is pushed
- Push Button switch for Demag
  - One touch auto cycle
  - Switches to decaying AC automatically
- Remote Pendent with 10 Meters Cable This reduces the overheating of the transformers and increases performance of the power pack.
- Push Button switch for ON/OFF

# **ZChem Specialities Pvt. Ltd.** Global Pioneer in NDT

- Consumables & Equipment
- Fabricated body mounted on revolving castor wheels.
- Safety Interlocking limit switch for AC/DC.
- 230 V auxiliary supply
- Digital Ammeter readings with HMI screen
- Current Assurance Indicator as per ASTM E1444 & E3024
- Instant Report generation
- Provision for Remote Control Assembly
- Infinitely variable Thyristorized magnetising current control.
- Plug and Use Model for Cables

### **Benefits**

- Provision for quick changing over of cables from AC to DC
- Easy to maintain side panels.
- Ability to move the Equipment to the part of the inspection
- Rugged handle to push the equipment.
- Provision to hang the cables on the equipment.