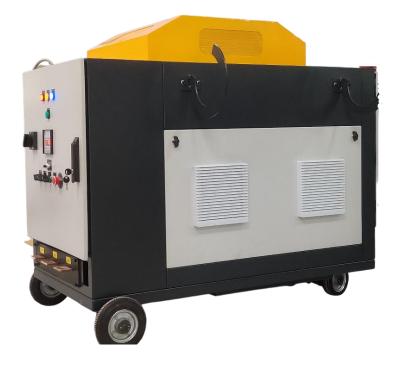

## ZM-400 MPI Power Pack

## Mobile Power Pack

ZChem<sup>®</sup> understands some parts cannot be moved so the magnetizing station needs to be brought to the part. The M-Series offers a solution by providing an adaptable mobile unit. These units feature AC or Half Wave DC output. Output rating is based on the load specified.

The ZM-400 for long cable output is designed for applications in which the power source cannot be close to the inspection piece. This unit is designed to work with long cable lengths necessary for inspecting large parts (i.e. power generator parts).

## ZChem Specialities Pvt. Ltd.

Global Pioneer in NDT Consumables & Equipment

- Fabricated body mounted on revolving castor wheels.
- Safety Interlocking limit switch for AC/DC.
- 230 V auxiliary supply
- Optional Digital Ammeter readings with HMI screen
- Provision for Remote Control Assembly
- Infinitely variable Thyristorized magnetising current control

### **Benefits**

- Provision for quick changing over of cables from AC to DC
- Easy to maintain side panels.
- Ability to move the Equipment to the part of the inspection
- Rugged handle to push the equipment.
- Provision to hang the cables on the equipment.