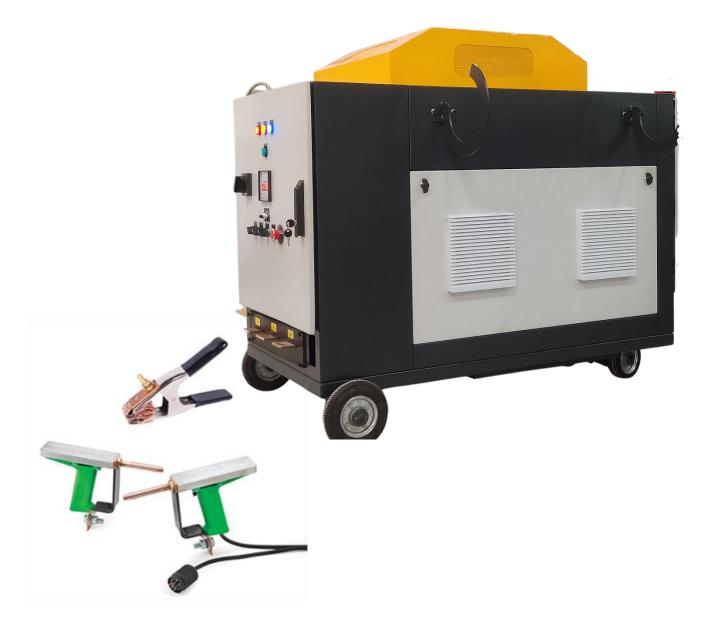

## ZM-400 MPI Power Pack

## Mobile Power Pack

ZChem<sup>®</sup> understands some parts cannot be moved so the magnetizing station needs to be brought to the part. The M-Series offers a solution by providing an adaptable mobile unit. These units feature AC or Half Wave DC output. Output rating is based on the load specified.

The ZM-400 for long cable output is designed for applications in which the power source cannot be close to the inspection piece. This unit is designed to work with long cable lengths necessary for inspecting large parts (i.e. power generator parts).

## **Standard Features**

- Input supply 380-415V, 50-60 Hz, 3 Phase.
- 3 Bus Bars for connection
- Maximum output of 4,000 Amps DC (5Mtrs, 120 Sq.MM Cables shot in parallel)
- Maximum output of 3000 Amps AC (5Mtrs, 120 Sq.MM Cables shot in parallel)
- Push Button switch or remote pendent for Mag
  - o Momentary-magnetises as long as button is pushed
- Push Button switch for Demag
  - One touch auto cycle
  - Switches to decaying AC automatically
- Remote Pendent with 10 Meters Cable This reduces the overheating of the transformers and increases performance of the power pack.
- Push Button switch for ON/OFF

### **Accessories required**

- 1. Spring-Loaded Contact Clamp
- 2. 120 Sq.MM Copper Cable
- 3. Standard Copper Prod Set 2 Nos Cable Length 5 M