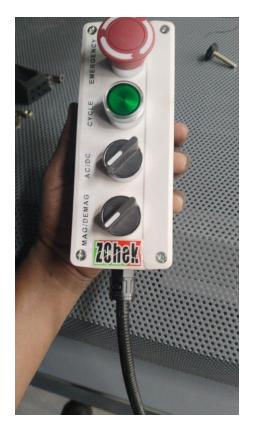

## **Standard Features**

- Input supply 380-415V, 50-60 Hz, 3 Phase.
- 3 Bus Bars for connection
- Maximum output of 4,000 Amps DC (5Mtrs, 120 Sq.MM Cables shot in parallel)
- Maximum output of 3000 Amps AC (5Mtrs, 120 Sq.MM Cables shot in parallel)
- Push Button switch or remote pendent for Mag
  - o Momentary-magnetises as long as button is pushed
- Push Button switch for Demag
  - One touch auto cycle
  - Switches to decaying AC automatically
- Remote Pendent with 10 Meters Cable This reduces the overheating of the transformers and increases performance of the power pack.
- Push Button switch for ON/OFF

## ZChem Specialities Pvt. Ltd.

Global Pioneer in NDT Consumables & Equipment

- Fabricated body mounted on revolving castor wheels.
- Safety Interlocking limit switch for AC/DC.
- 230 V auxiliary supply
- Optional Digital Ammeter readings with HMI screen
- Provision for Remote Control Assembly
- Infinitely variable Thyristorized magnetising current control