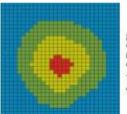

### **Beam Irradiance Pattern & Profile**

Blue <200 µw/cm<sup>2</sup> Green 200 - 1000 µW/cm<sup>2</sup> Yellow 1000 - 5000 µW/cm<sup>2</sup> Red 5000 - 10000 µW/cm<sup>3</sup> White > 10000 uW/cm<sup>2</sup>

4 - LED Array at 15"

AUL 150

Sy.No. 11/2/6, Puradapalya Village Tavarekere Hobli, Bangalore, Karnataka - 562130, India