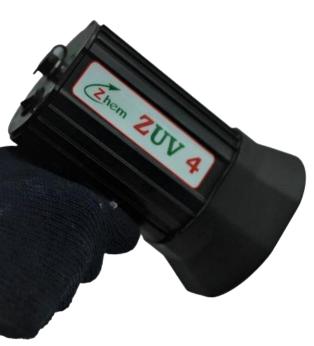

# **UV LED Battery Operated**

ZUV-4 Handheld Lamp is designed to be 100% free from UV-B and the LEDs emit almost no visible light. It is complaint with ASTM UV-A intensity and wavelength specifications for LPT & MPT. Is built with mechanical cooling design, ZUV-4 is approved to be dust and water resistant.

This handheld lamp can be used for inspection any part or intricate surfaces of parts. This lamp gives a maximum intensity of 7000 Microwatts/Sgcm It is widely used in NDT inspection booths, fluorescent penetrant and magnetic particle inspection, screening of fluorescent particles, wash station & inspection and so on.

## **Salient Features**

- Ergonomically Designed Robust Housing
- Instant ON/OFF, No warm-up time for full intensity
- Mechanical passive Cooling system
- **UV-A Pass Filter** •
- Switchable between UV & White Light
- **Rechargeable Li-ion Battery**