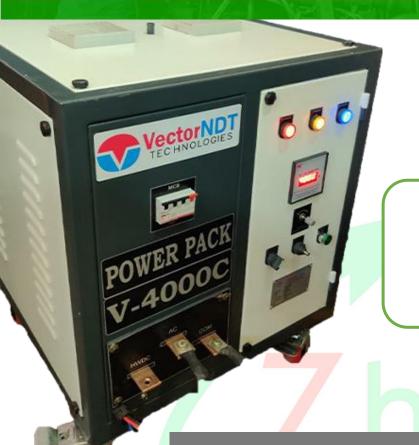

## VM - Series

Mobile MPI Power Source for Prod and CableWrap method

Range: 4000Amps - 20,000Amps

## **Technical Specifications**

- Input supply 415V, 50Hz, 3 Phase.
- Maximum output in AC/HWDC. (5Mtrs Cable shot) 1Phase Output
- · Remote Pendent with 10Mtrs Cable
- This reduces the overheating of the transformers and increases performance of the power pack.
- Fabricated body mounted on revolving castor wheels for easy mobilization.
- Provision for quick changing over of cables from AC to DC.
- · Fabricated body mounted on revolving castor wheels.
- Safety Interlocking limit switch for AC/DC.
- · 230 V auxiliary supply.
- · Provision for Remote Control Assembly.
- · Infinitely variable Thyristorized magnetizing current control.
- Automatic, push button AC Decay Demagnetization.
- · Rugged handle to push the equipment.
- Provision to hang the cables on the equipment.
- Easy to maintain side panels.