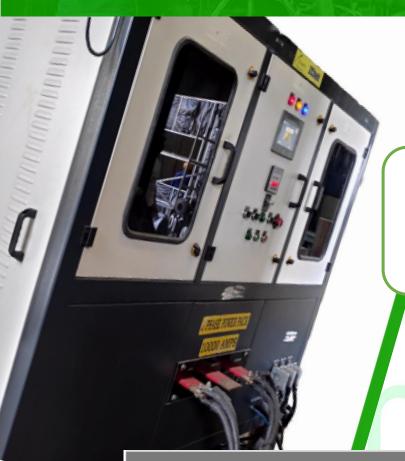

## **V3** Phase - Series

3 Phase MPI Power Source for Prod and CableWrap method

Range: 8000Amps - 20,000Amps

## **Technical Specifications**

- MPI power Pack Model No. V-10000C (10,000Amps 3Phase FWDC).
- Size of the Power Pack 2MtrsX1.8MtrsX1.8Mtrs (LBH) With Wheels.
- Input Voltage-380V AC, 3Phase, 50Hz.
- KVA 320KVA (On Maximum Load).
- · Incoming Rating 400Amps.
- Duty Cycle 3 Seconds ON / 5 Seconds OFF (Duty Cycle 40%).
- Preferred Input Cable Size 50Sqmm (3.5Core) Copper.
- Isolator Rating-450Amps 3 Pole MCCB with 36KA Breaking Capacity.
- · Fabricated body mounted on revolving Nylon Wheels for easy mobilization.
- 230V Auxiliary Supply(optional).
- · Provision for Remote Control Assembly.
- · Infinitely Variable Thyristorized Magnetizing Current Control.
- · Reversing DC Demagnetization Facility.