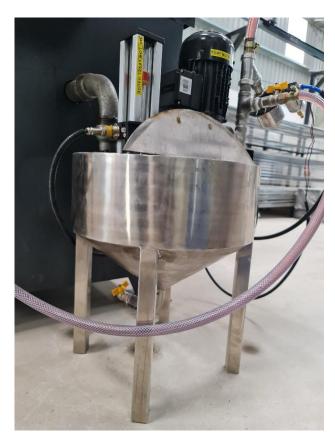

## **Equipment Features**

All Equipment are designed to meet the requirements of ASTM - E 1444 and **NADCAP** 

Superior Stainless Steel (SS 301) Bath tank & Main Tank design allows operator to use both Oil based and water-based systems

Bath Pump with controlled agitation system

Ensures the safety of the Fluorescent Particles from getting damaged there by creating lose pigments which will interfere in quality of inspection and lesser life