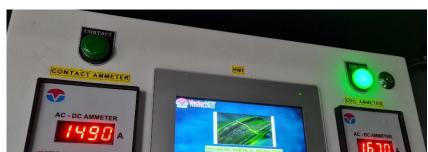

Current Flow assurance Indicator

**Visual & Audio** 

Sy.No. 11/2/6, Puradapalya Village

Global Pioneer in NDT Consumables & Equipment

**Superior Transformer design** 

with F class Insulation

6.2.4 Magnetizing Current Application- Alternating current is to be used only for the detection of defects open to the surface. Full-wave rectified alternating current has the deepest possible penetration and must be used for inspection for defects below the surface when using the wet magnetic particle method. Half-wave rectified alternating current is advantageous for the dry powder method because it creates a pulsating

#### MS Powder coated Inspection Hood -

Protects from Fire hazards and better aesthetic look

Global Pioneer in NDT Consumables & Equipment

Digital Ammeters with memory retention - will retain the reading till the next