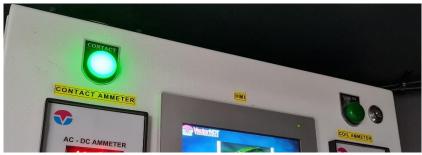

Current Flow assurance Indicator

**Visual & Audio** 

Sy.No. 11/2/6, Puradapalya Village

Global Pioneer in NDT Consumables & Equipment

**Superior Transformer design** 

with F class Insulation

6.2.4 Magnetizing Current Application- Alternating current is to be used only for the detection of defects open to the surface. Full-wave rectified alternating current has the deepest possible penetration and must be used for inspection for defects below the surface when using the wet magnetic particle method. Half-wave rectified alternating current is advantageous for the dry powder method because it creates a pulsating

#### MS Powder coated Inspection Hood -

Protects from Fire hazards and better aesthetic look

Global Pioneer in NDT Consumables & Equipment

Digital Ammeters with memory retention - will retain the reading till the next