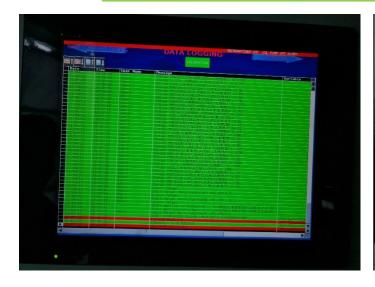

Cable Drag Chains for better life of Magnetizing cables

Custom designed Fixturing for any Component -

Global Pioneer in NDT Consumables & Equipment

Data, recording logging and recall with optional connectivity to internet