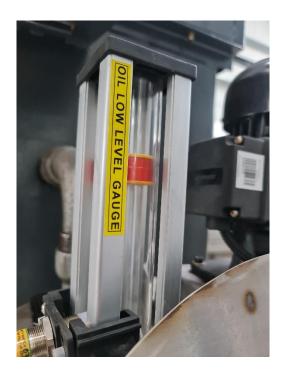

magnetizing shot

- Optional

Global Pioneer in NDT Consumables & Equipment

Low Air Pressure alarm

**Bath Level indicator & alarm** 

**Transformer Overload Protection & alarm** 

Global Pioneer in NDT Consumables & Equipment