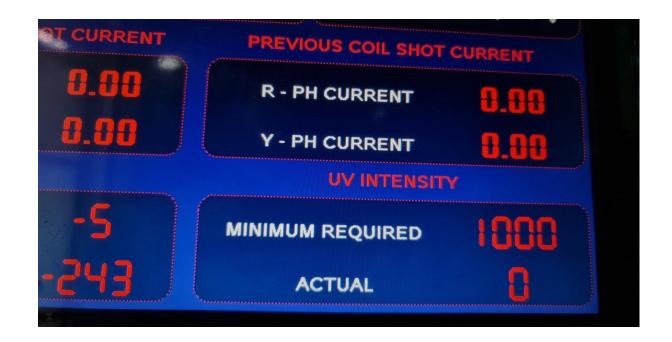

Automatic Black Light Intensity monitoring - optional

Global Pioneer in NDT Consumables & Equipment

- Interlocking for set current assurance
- Interlock for Demagnetization sequence
- Dark adaptation timer to protect eyes from dark adaptation
- MPI Power Packs with rugged design from 2000 to 20,000 Amps
- **Multidirectional Power Packs**