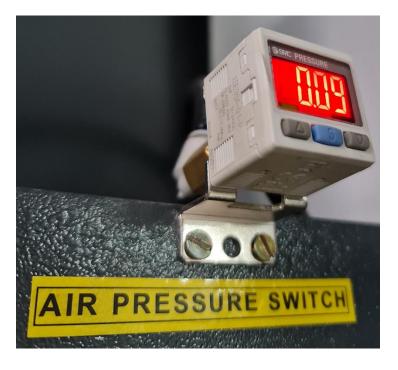

magnetizing shot

- Optional

Global Pioneer in NDT Consumables & Equipment

Low Air Pressure alarm

**Bath Level indicator & alarm** 

**Transformer Overload Protection & alarm** 

Global Pioneer in NDT Consumables & Equipment