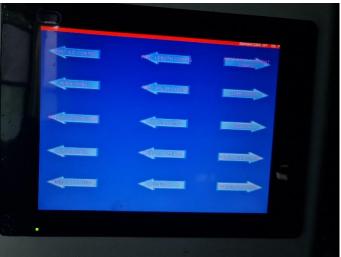

# **Optional Features**

**New age Multi Directional Machine – Optional** 

**New age Multi Directional Machine – Optional** 

Global Pioneer in NDT Consumables & Equipment

3 Phase output machines exclusively for Aerospace Industry with Reversing
DC Demag and Quick break circuit