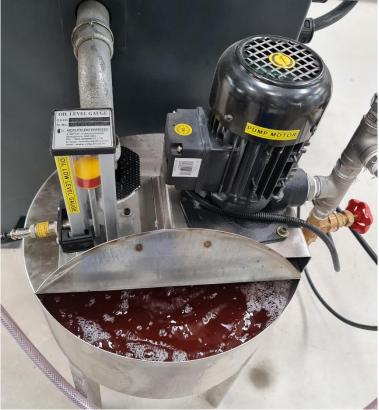

Bath Pump with controlled agitation system

Ensures the safety of the Fluorescent Particles from getting damaged there by creating lose pigments which will interfere in quality of inspection and lesser life