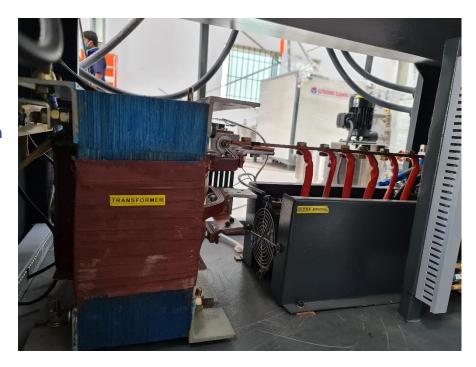

Global Pioneer in NDT Consumables & Equipment

Thyristorized current control - stepless control with Feedback system - Ensures delivery of set currents within the range of +/\_ 10% with an alert to the operator