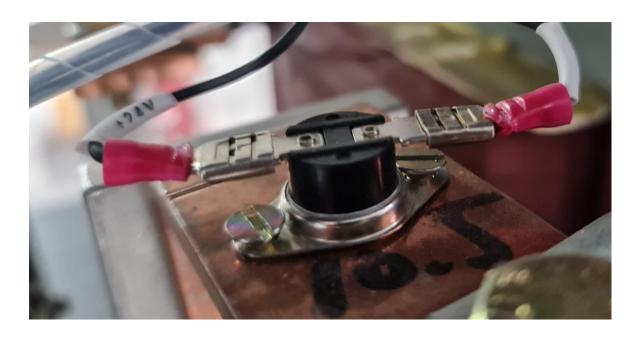

magnetizing shot

- Optional

Global Pioneer in NDT Consumables & Equipment

Low Air Pressure alarm

**Bath Level indicator & alarm** 

**Transformer Overload Protection & alarm** 

Global Pioneer in NDT Consumables & Equipment