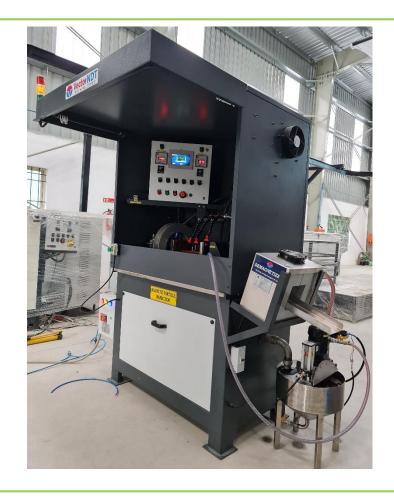

## **Equipment Features**

All Equipment are designed to meet the requirements of ASTM - E 1444 and **NADCAP** 

Superior Stainless Steel (SS 301) Bath tank & Main Tank design allows operator to use both Oil based and water-based systems

Global Pioneer in NDT Consumables & Equipment

Thyristorized current control - stepless control with Feedback system - Ensures delivery of set currents within the range of +/\_ 10% with an alert to the operator

**Superior Pneumatic cylinders** 

Brand - SMC or FESTO

Global Pioneer in NDT Consumables & Equipment

In house Fabrication and testing of all welds using Liquid Penetrant Inspection (LPI)

#### MS Powder coated Inspection Hood -

Protects from Fire hazards and better aesthetic look

Global Pioneer in NDT Consumables & Equipment

Digital Ammeters with memory retention - will retain the reading till the next

magnetizing shot

- Optional

Global Pioneer in NDT Consumables & Equipment

Low Air Pressure alarm

**Bath Level indicator & alarm** 

**Transformer Overload Protection & alarm** 

Global Pioneer in NDT Consumables & Equipment