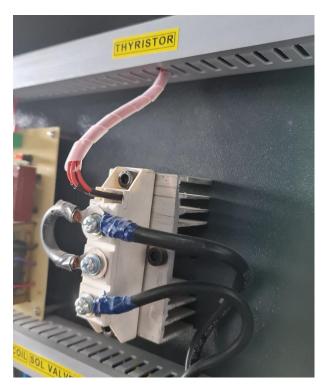

Global Pioneer in NDT Consumables & Equipment

Thyristorized current control - stepless control with Feedback system - Ensures delivery of set currents within the range of +/\_ 10% with an alert to the operator