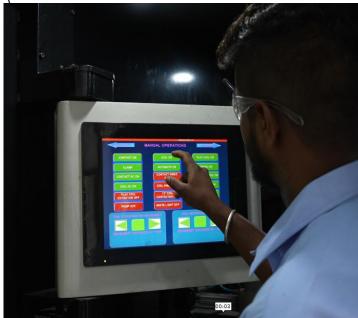

Automatic Black Light Intensity monitoring - optional

Global Pioneer in NDT Consumables & Equipment

- Interlocking for set current assurance
- Interlock for Demagnetization sequence
- Dark adaptation timer to protect eyes from dark adaptation
- MPI Power Packs with rugged design from 2000 to 20,000 Amps
- **Multidirectional Power Packs**