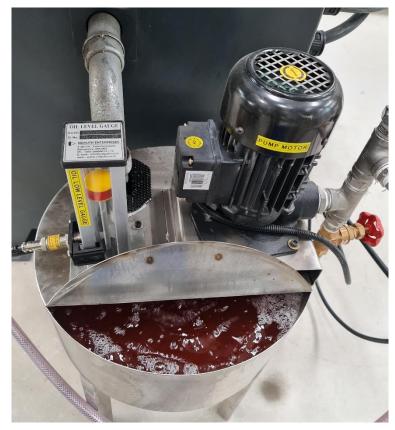

Bath Pump with controlled agitation system

Ensures the safety of the Fluorescent Particles from getting damaged there by creating lose pigments which will interfere in quality of inspection and lesser life