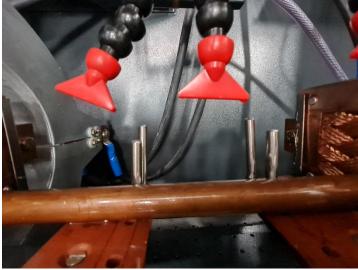

Automatic Black Light Intensity monitoring - optional

Global Pioneer in NDT Consumables & Equipment

- Interlocking for set current assurance
- Interlock for Demagnetization sequence
- Dark adaptation timer to protect eyes from dark adaptation
- MPI Power Packs with rugged design from 2000 to 20,000 Amps
- **Multidirectional Power Packs**