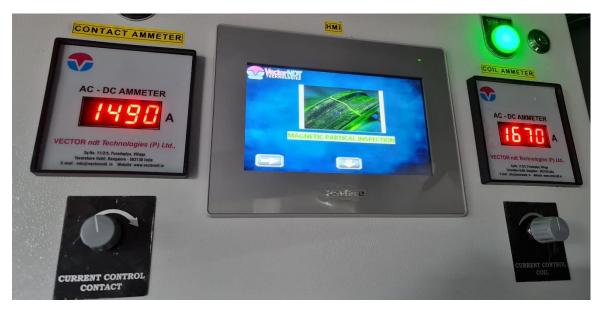

#### MS Powder coated Inspection Hood -

Protects from Fire hazards and better aesthetic look

Global Pioneer in NDT Consumables & Equipment

Digital Ammeters with memory retention - will retain the reading till the next

magnetizing shot

- Optional

Global Pioneer in NDT Consumables & Equipment

Low Air Pressure alarm

**Bath Level indicator & alarm** 

**Transformer Overload Protection & alarm** 

Global Pioneer in NDT Consumables & Equipment