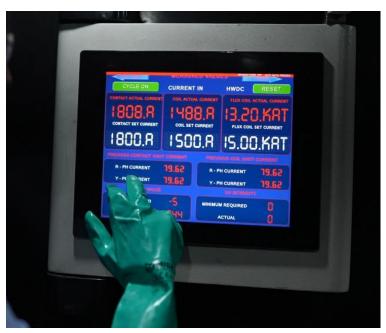

Global Pioneer in NDT Consumables & Equipment

Thyristorized current control - stepless control with Feedback system - Ensures delivery of set currents within the range of +/\_ 10% with an alert to the operator

Current Flow assurance Indicator

**Visual & Audio** 

Sy.No. 11/2/6, Puradapalya Village

Global Pioneer in NDT Consumables & Equipment

**Superior Transformer design** 

with F class Insulation

6.2.4 Magnetizing Current Application- Alternating current is to be used only for the detection of defects open to the surface. Full-wave rectified alternating current has the deepest possible penetration and must be used for inspection for defects below the surface when using the wet magnetic particle method. Half-wave rectified alternating current is advantageous for the dry powder method because it creates a pulsating

magnetizing shot

- Optional

Global Pioneer in NDT Consumables & Equipment

Low Air Pressure alarm

**Bath Level indicator & alarm** 

**Transformer Overload Protection & alarm** 

Global Pioneer in NDT Consumables & Equipment